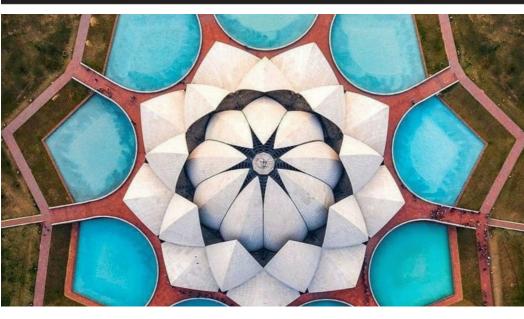

### The "Silent Teacher"

**The Lotus Temple,** located in Delhi, India, is commonly referred to as the "Silent Teacher." While it's most known for it's 27 free-standing marble-clad "petals" that form the flowerlike shape, the foundation behind this architectural masterpiece is masonry! The "Silent Teacher" continues to teach.